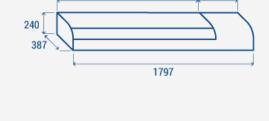

#### **TECHNICAL SPECIFICATIONS**

| Capacity                         | 15.5 L       |
|----------------------------------|--------------|
| Temperature                      | 0° ~ +5°C    |
| Consumption                      | 3.6 kWh/24h  |
| Rated Power                      | 137 W        |
| Noise level                      | 49 dB(A)     |
| Net Weight                       | 41 Kg        |
| Gross Weight                     | 51 Kg        |
| External Dimensions (WxDxH mm)   | 1797x387x240 |
| Internal Dimensions (WxDxH mm)   | 1390x305x120 |
| Packaging dimensions (WxDxH mm)  | 1887x440x425 |
| Loading quantities 20'/40'/40'HQ | 0/0/0        |
|                                  |              |