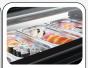

#### **DETAILS**

Display area in stainless steel

Rear sliding doors

Curved tempered glass with hinges for easy cleaning

Double cool between top and bottom for the most demanding food (like SUSHI)

368

### **GENERAL FEATURES**

| Serve-over horizontal display case (SUSHI)                                  | • |
|-----------------------------------------------------------------------------|---|
| Curve glass and black external aluminium paint coated                       | • |
| Static Cooling                                                              | • |
| Foaming Agent Cyclopentane (25mm per side - CFC Free)                       | • |
| Automatic compressor cycle defrost                                          | • |
| Digital display control                                                     | • |
| Interior LED light (with independent switch)                                | • |
| Curved tempered glass with hinges for easy cleaning                         | • |
| Rear sliding doors                                                          | • |
| Sealed compressor with ventilated condenser sub-tropicalized                | • |
| Double cool between top and bottom for the most demanding food (like SUSHI) | • |
| Energy efficiency class: -                                                  | • |